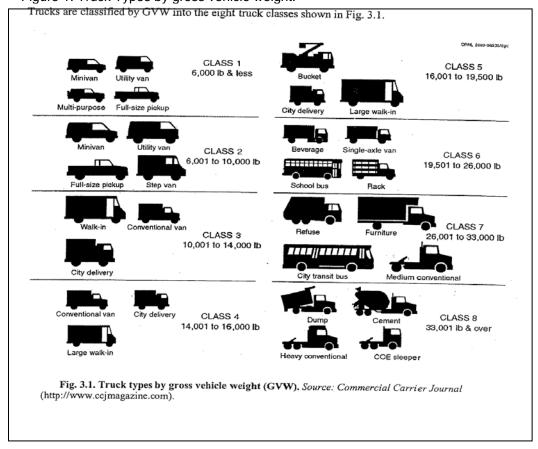

Table 1a. Default values for certain fields in the Diesel Emissions Quantifier. See figure 1 at the end of this document for a visual description of vehicles by class.

<sup>&</sup>lt;sup>b</sup> Due to the uncertainty of time an emergency vehicle is at a particular location and the variety of city/county vehicles, it is not possible to estimate default idling hours for these vehicle types.