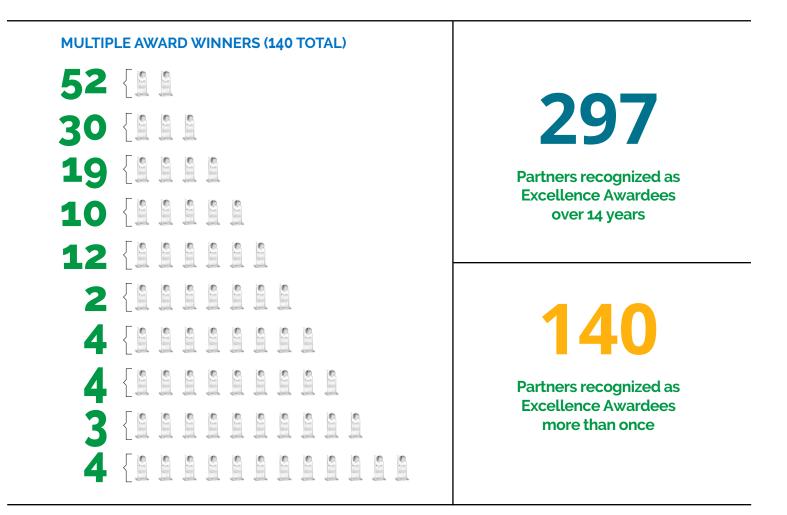

Between 2006 and 2021, EPA recognized SmartWay Excellence Award winners 14 times. EPA recognized 140 companies as SmartWay Excellence Awardees multiple times.