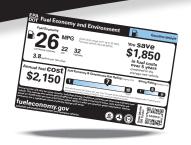

#### The NEW Fuel Economy and Environment Label includes:

- New fuel costs and savings estimates
- Easy-to-read fuel economy, greenhouse gas, and smog ratings
- A QR Code that links smartphone users to more information and comparison tools
- Driving range and charge time for electric vehicles
- City and highway mpg

Available starting with 2013 model year cars.