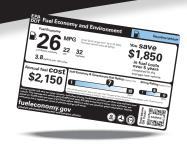

#### The NEW Fuel Economy and Environment Label includes:

- New fuel costs and savings estimates
- Easy-to-read fuel economy, greenhouse gas, and smog ratings
- A QR Code that links smartphone users to more information and comparison tools
- Driving range and charge time for electric vehicles
- City and highway mpg

Available starting with 2013 model year cars.