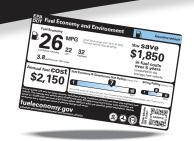

#### The NEW Fuel Economy and Environment Label includes:

- New fuel costs and savings estimates
- Easy-to-read fuel economy, greenhouse gas, and smog ratings
- A QR Code that links smartphone users to more information and comparison tools
- Driving range and charge time for electric vehicles
- City and highway mpg

Available starting with 2013 model year cars.