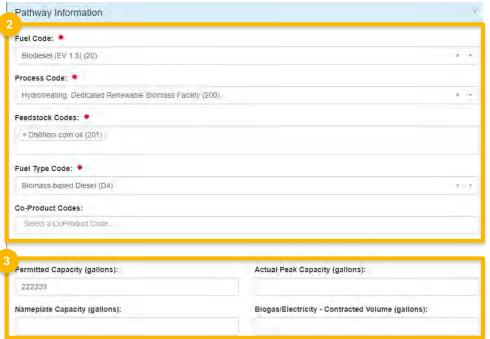

### Add new fuel pathway

- 1. Click Add RFS Pathway
- 2. Enter the following pathway information:
  - Fuel Code
  - Process Code
  - Feedstock Code(s)
  - Fuel Type Code
  - Co-Product Code(s), as applicable
- 3. Enter capacity
- 4. Click Add FFARs Product (as applicable)

#### Edit fuel pathways

NOTE: To edit a pathway, do not delete an existing pathway and add a new one.
Instead, edit the existing pathway.

- 1. Click Edit
- 2. Edit the following pathway information as needed:
  - Fuel Code
  - Process Code
  - Feedstock Code(s)
  - Fuel Type Code
  - Co-Product Code(s), as applicable
- 3. Edit capacity information