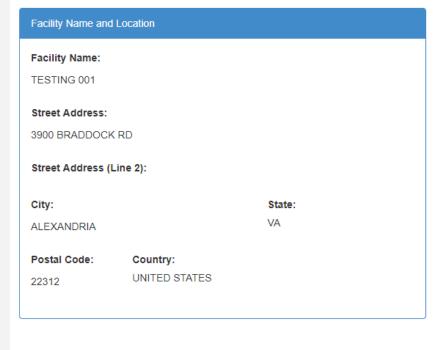

### Review and edit facility information

- Edit Facility Contact Information (as applicable)
- Click Edit Name/Location to edit Facility
   Name and Location (as applicable)
- 3. Click Save and Continue