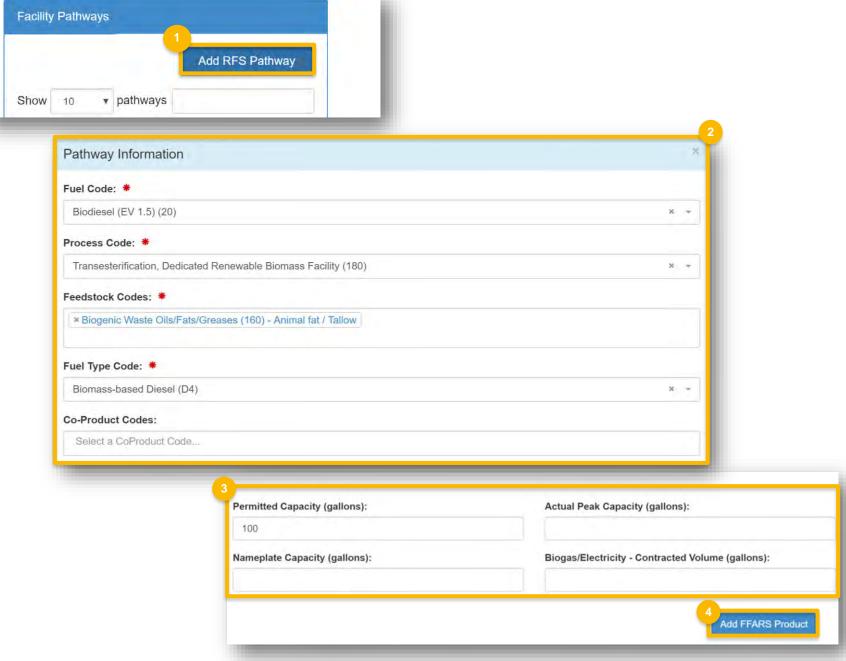

### Add new fuel pathway

- 1. Click Add RFS Pathway
- 2. Enter the following pathway information:
  - Fuel Code
  - Process Code
  - Feedstock Code(s)
  - Fuel Type Code
  - Co-Product Code(s), as applicable
- 3. Enter capacity
- 4. Click Add FFARs Product (as applicable)

Steps continue on next slide...