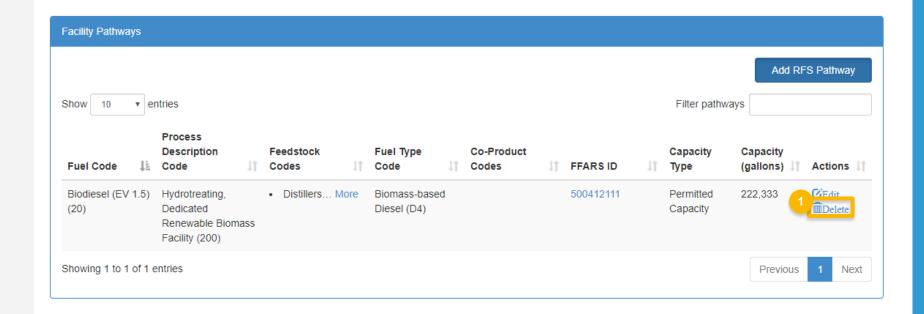

|
|                                   | <ul> <li>Amoco 1-K Kerosene</li> <li>Amoco LS No. 1 Dyed</li> <li>Amoco LS No.1 Diesel Fuel</li> <li>Amoco No. 1 Diesel Fuel</li> <li>No. 1 Fuel Oil (Amoco)</li> <li>Amofuel No. 1 Diesel Fuel (Amoco)</li> <li>Amofuel No. 1 Fuel Oil (Amoco)</li> <li>Amofuel No. 1 Oil (Amoco)</li> <li>No. 1 Diesel Fuel (Amoco)</li> <li>Amoco LS No. 1 Diesel Fuel Dyed</li> </ul> |



### Delete fuel pathways

- 1. Click Delete
- 2. Click OK





### Review request and indicate reason for change

- 1. Click Save and Review
- 2. Select Reason for Change



#### Delegated Users: Submit and notify RCO

If you are a user that has been delegated by the RCO of the company:

- 1. Click Submit and Notify RCO
- The request will appear in the My
  Pending Requests section of your home
  page with the status Awaiting RCO
  Signature
- After the RCO of the company signs the request, the status will change to Awaiting Initial Review

If you are the RCO, continue to next slide for instructions...



#### RCOs: Sign and submit

If you are the RCO of the company:

- 1. Click Sign and Submit
- 2. Click Accept
- 3. Use the **eSignature Widget** to sign the request
- 4. The request will appear in the My Pending Requests section of your home page