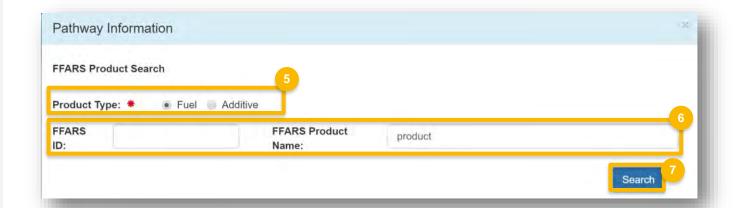

## Add new fuel pathway (cont.)

- Select Product Type
- 6. Enter FFARs ID or Product Name
- 7. Click Search
- 8. Click **Select**
- 9. Click Save