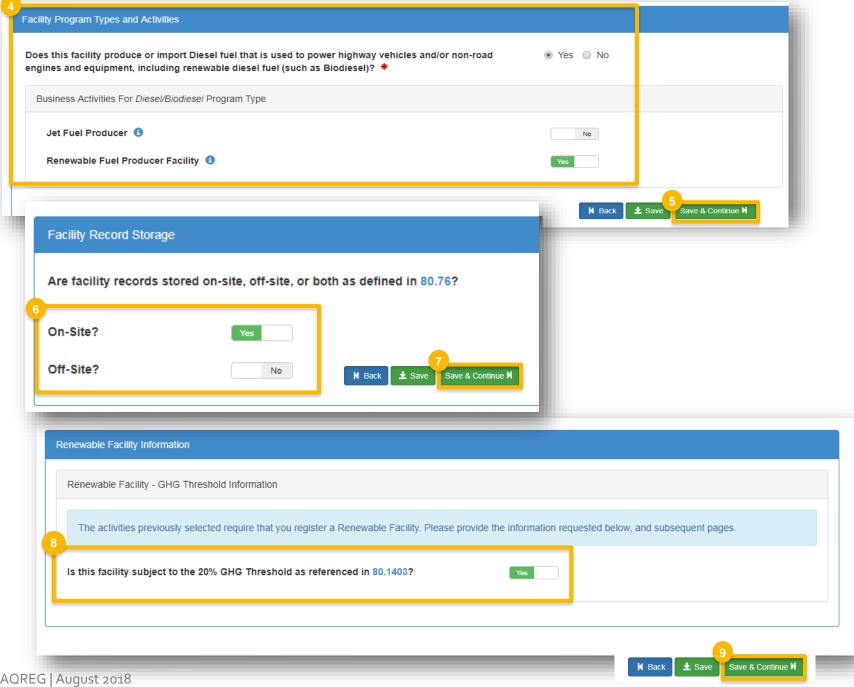

### Review and edit facility information (cont.)

- 4. Edit Facility Program Types and Activities (as applicable)
- 5. Click Save and Continue
- Edit Facility Record Storage (as applicable)
- 7. Click Save and Continue
- 8. Edit Renewable Facility Information (as applicable)
- Click Save and Continue