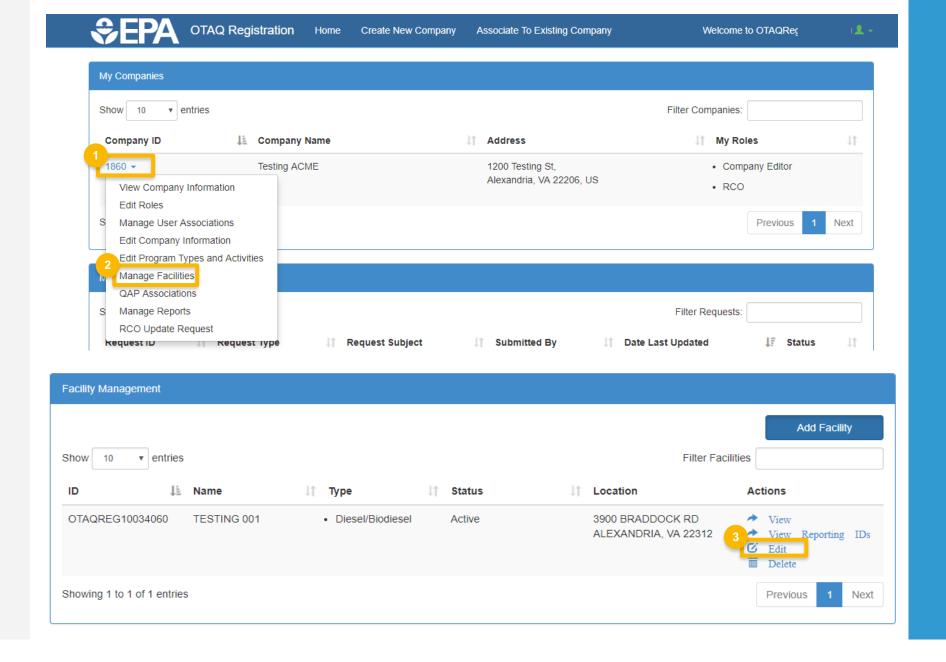

#### Initiate the request

- 1. Click the Company ID
- 2. Select Manage Facilities
- 3. Click Edit