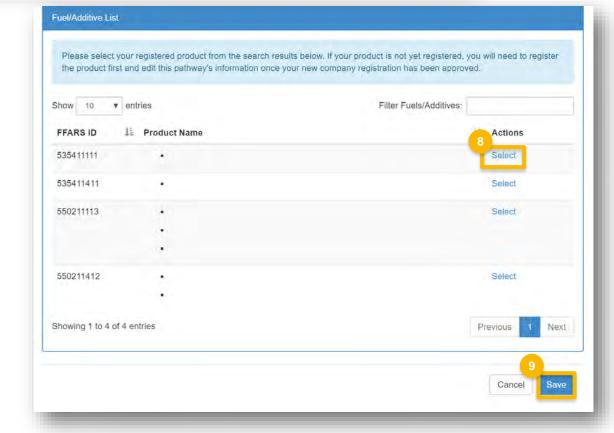

## Add new fuel pathway (cont.)

- Select Product Type
- 6. Enter FFARs ID or Product Name
- 7. Click Search
- 8. Click **Select**
- 9. Click Save