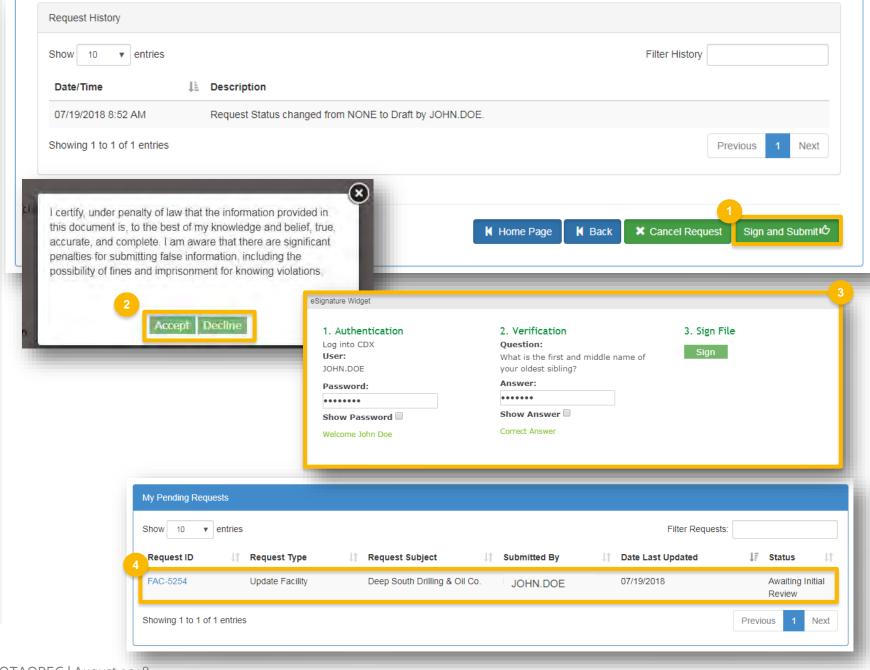

#### RCOs: Sign and submit

If you are the RCO of the company:

- 1. Click Sign and Submit
- 2. Click Accept
- 3. Use the **eSignature Widget** to sign the request
- 4. The request will appear in the My Pending Requests section of your home page with the status Awaiting Initial Review