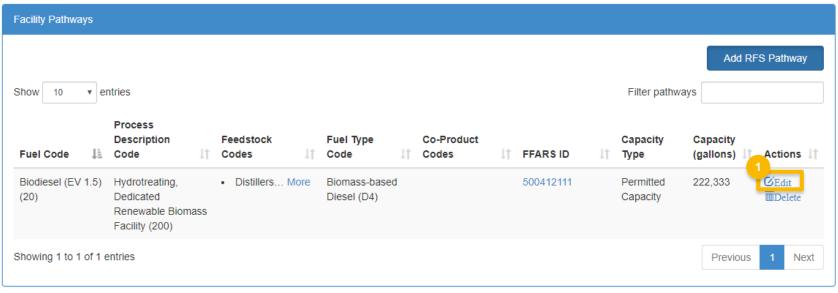

#### Edit fuel pathways

NOTE: To edit a pathway, do not delete an existing pathway and add a new one.
Instead, edit the existing pathway.

- 1. Click Edit
- 2. Edit the following pathway information as needed:
  - Fuel Code
  - Process Code
  - Feedstock Code(s)
  - Fuel Type Code
  - Co-Product Code(s), as applicable
- 3. Edit capacity information

Steps continue on next slide...

### Edit fuel pathways (cont.)

- 4. Click Replace FFARS Product to change FFARS ID
- 5. Repeat **steps 5~9** on page 6