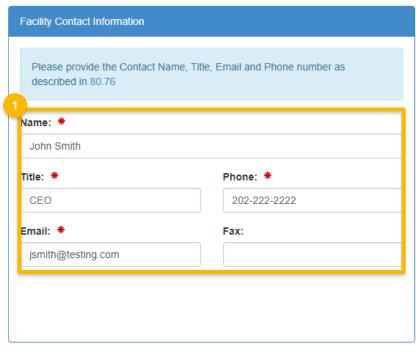

### Review and edit facility information

- Edit Facility Contact Information (as applicable)
- Click Edit Name/Location to edit Facility
   Name and Location (as applicable)
- 3. Click Save and Continue