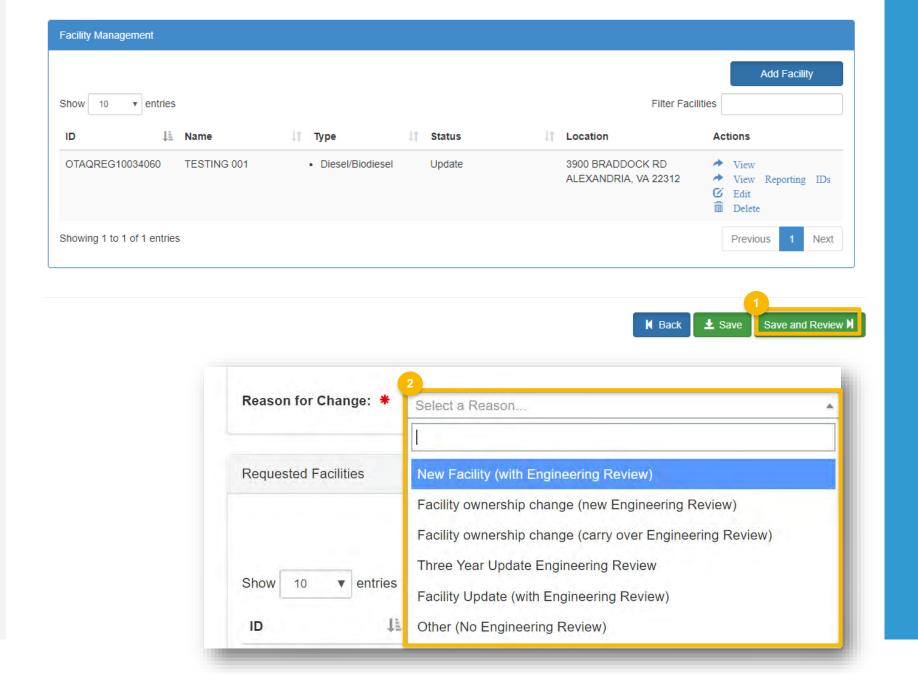

### Review request and indicate reason for change

- 1. Click Save and Review
- 2. Select Reason for Change