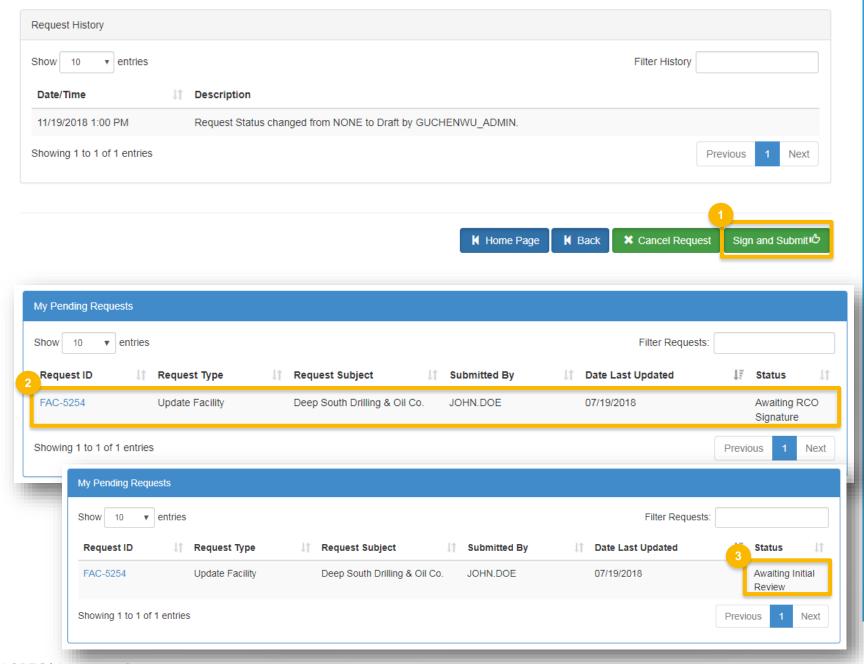

#### Delegated Users: Submit and notify RCO

If you are a user that has been delegated by the RCO of the company:

- 1. Click Submit and Notify RCO
- The request will appear in the My
  Pending Requests section of your home
  page with the status Awaiting RCO
  Signature
- After the RCO of the company signs the request, the status will change to Awaiting Initial Review

#### RCOs: Sign and submit

If you are the RCO of the company:

- 1. Click Sign and Submit
- 2. Click Accept
- 3. Use the **eSignature Widget** to sign the request
- 4. The request will appear in the My Pending Requests section of your home page with the status Awaiting Initial Review