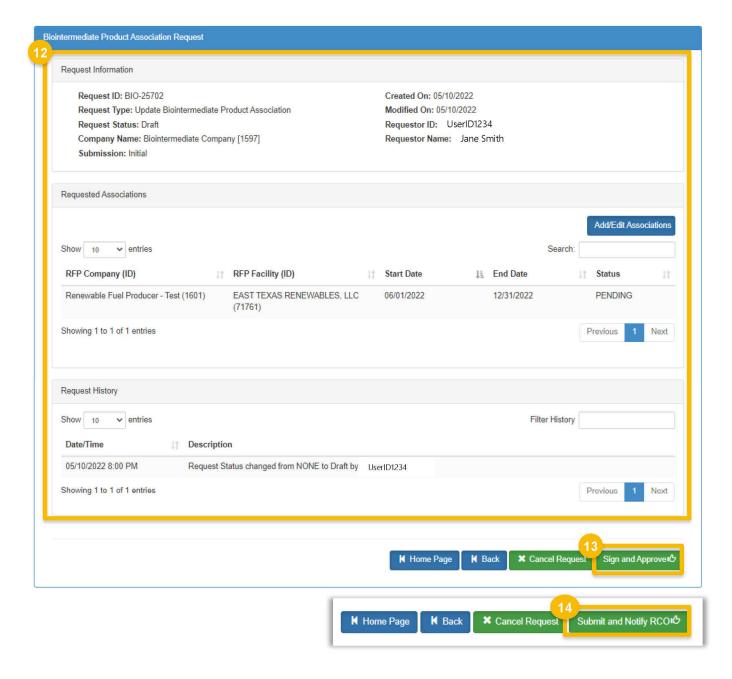

12. Review the Biointermediate Product
Association Request

#### If you are the RCO of the company:

13. Click **Sign and Approve** and go through the authentication process to sign. Your request has been completed.

#### If you are not the RCO of the company:

14. Click **Submit and Notify RCO**. Your request will appear under My Requests as Awaiting RCO Signature.