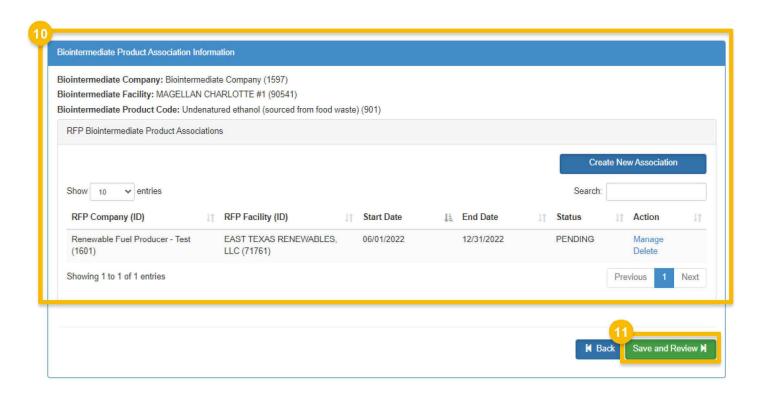

Steps continue on next slide...

Search Results

- 10. Review the Biointermediate Product
  Association Information
- 11. Once everything is verified as correct,

  Click Save and Review