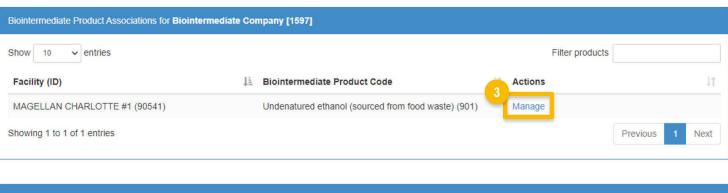

- 3. Click Manage next to the biointermediate product for which you want to create an association
- 4. Click Create New Association

- 4. Search for the Renewable Fuel Producer using any of the following available fields
  - Company ID
  - Company Name
  - Street Address (1 and 2)
  - City
  - State/Province
  - Postal Code
  - Country
- 5. Click Search