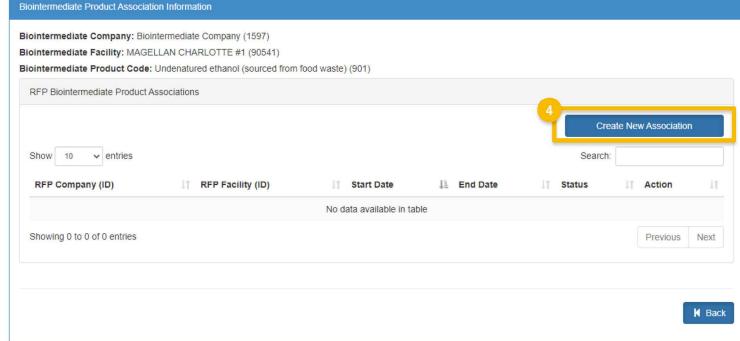

- 3. Click Manage next to the biointermediate product for which you want to create an association
- 4. Click Create New Association

- 4. Search for the Renewable Fuel Producer using any of the following available fields
  - Company ID
  - Company Name
  - Street Address (1 and 2)
  - City
  - State/Province
  - Postal Code
  - Country
- 5. Click Search