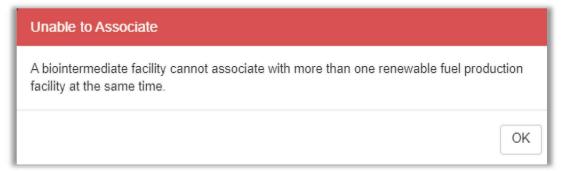

#### NOTE:

If you try to associate more than one Renewable Fuel Producer facility to a Biointermediate facility at the same time, an error message will appear.

You may add more than one association if the **Start Date** and **End Date** do not overlap.