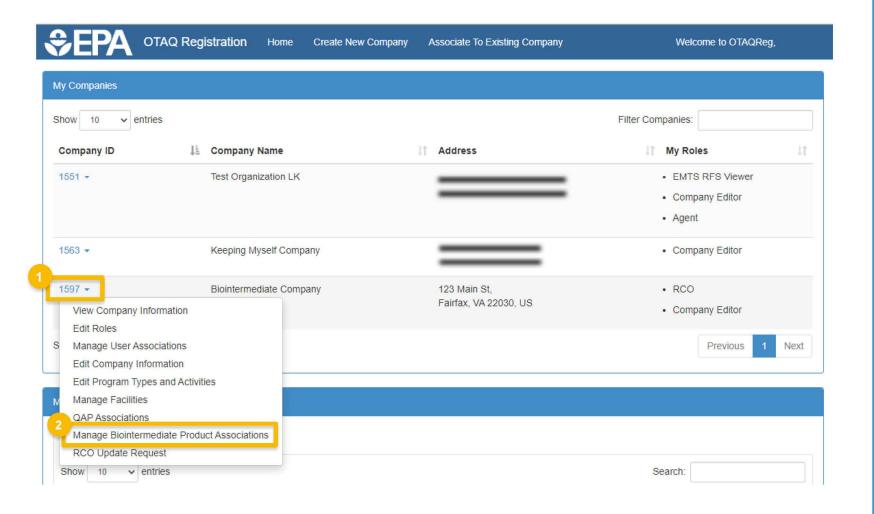

For help with these steps, see the documentation on EPA's Fuels Registration, Reporting, and Compliance Help website:

https://www.epa.gov/fuels-registration-reporting-and-compliance-help

- 1. Click the Company ID
- 2. Select Manage Biointermediate
  Product Associations

- 3. Click Manage next to the biointermediate product for which you want to create an association
- 4. Click Create New Association

- 4. Search for the Renewable Fuel Producer using any of the following available fields
  - Company ID
  - Company Name
  - Street Address (1 and 2)
  - City
  - State/Province
  - Postal Code
  - Country
- 5. Click Search