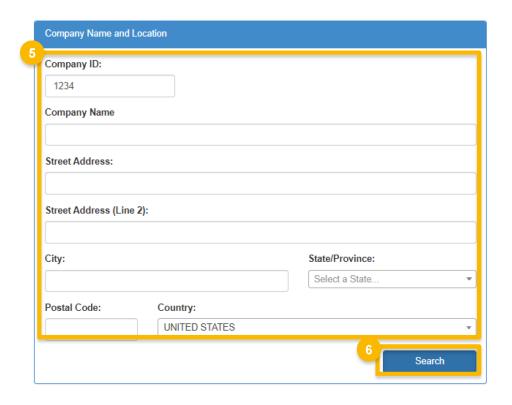

- 3. Click Manage next to the biointermediate product for which you want to create an association
- 4. Click Create New Association

- 4. Search for the Renewable Fuel Producer using any of the following available fields
  - Company ID
  - Company Name
  - Street Address (1 and 2)
  - City
  - State/Province
  - Postal Code
  - Country
- 5. Click Search

#### NOTE:

Company information can be found on the **Part 8o: EPA Fuel Programs Registered Company/Facility ID List** found on <a href="https://www.epa.gov/fuels-registration-reporting-and-compliance-help/registered-companies-and-facilities-part-8o-fuel">https://www.epa.gov/fuels-registration-reporting-and-compliance-help/registered-companies-and-facilities-part-8o-fuel</a>